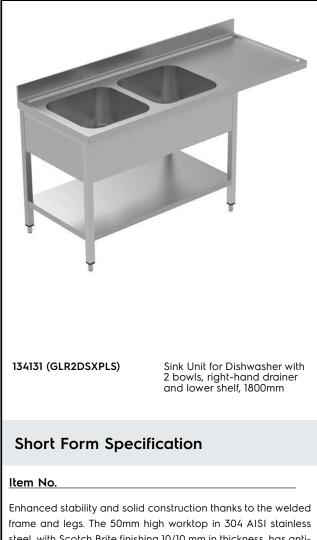

PLUS - Static Preparation 1800 mm Sink Unit with 2 Bowls with Shelf - Right Drain

steel, with Scotch Brite finishing 10/10 mm in thickness, has antidrip edges, welded corners and overflow rim along the top. 2 welded and polish sink bowls in 304 AISI stainless steel supplied with overflow pipe and 2" drain hole. Upstand h=100mm with 10mm radius corner covered on the back with AISI 304 stainless steel spot welded profile. Square section legs and height adjustable feet (-20 +30 mm) in 304 AISI stainless steel slots easily into place at a height of 200 mm from the floor (compulsory toinstall the chest of drawers).Square section legs and height adjustable feet (-20 +30 mm) in 304 AISI stainless steel.

# PLUS - Static Preparation 1800 mm Sink Unit with 2 Bowls with Shelf - Right Drain

## Key Information:

| External dimensions, Width:  |              |
|------------------------------|--------------|
| 134131 (GLR2DSXPLS)          | 1800 mm      |
| External dimensions, Depth:  | 700 mm       |
| External dimensions, Height: | 1000 mm      |
| Upstand Dimensions, Height:  | 100 mm       |
| Upstand Dimensions, Depth:   | 13 mm        |
| Upstand Dimensions, Radius:  | R=10         |
| Bowls number                 | 2            |
| Bowl dimensions              | 500x500xH300 |
| Worktop thickness:           | 50 mm        |
| Net weight:                  | 48 kg        |
|                              |              |