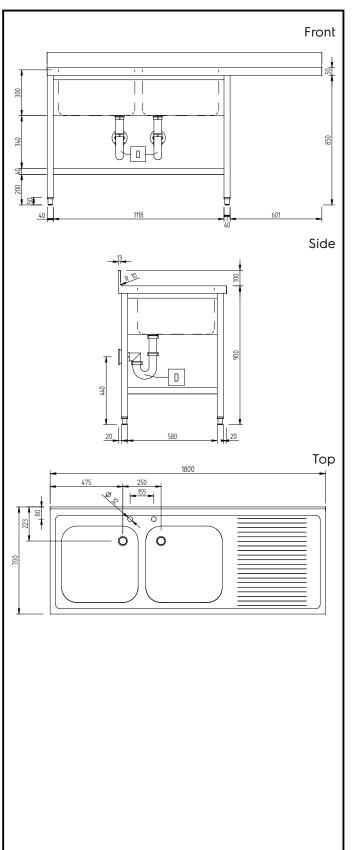

## Key Information:

| External dimensions, Width:  |              |
|------------------------------|--------------|
| 134131 (GLR2DSXPLS)          | 1800 mm      |
| External dimensions, Depth:  | 700 mm       |
| External dimensions, Height: | 1000 mm      |
| Upstand Dimensions, Height:  | 100 mm       |
| Upstand Dimensions, Depth:   | 13 mm        |
| Upstand Dimensions, Radius:  | R=10         |
| Bowls number                 | 2            |
| Bowl dimensions              | 500x500xH300 |
| Worktop thickness:           | 50 mm        |
| Net weight:                  | 48 kg        |
|                              |              |

### Construction

- Welded frame and legs.
- Worktop with 50mm high profile, is in stainless steel Scotch Brite finishing, 10/10 in thickness with anti-drip edges and welded corners and overflow rim along the top.
- Constructed entirely in 304 AISI stainless steel.
- Sink bowl is sound-deadened, in polish stainless steel overflow pipe and 2" drain hole.
- Drainers are sound-deadened with stainless steel reinforcement bars.
- Upstand back completely covered with Stainless Steel welded profile.
- Square section legs (40x40mm, 10/10 in thickness) and height-adjustable feet (-20/+30mm).
- Lower shelf has 40mm high profile, is 8/10 in thickness with upturned edges and bar reinforcement welded to legs for further structure reinforcement.
- Accessories:-set of castors as alternative to the feet, can be fitted as optional.